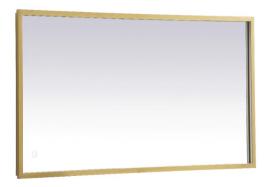

## **Pier COLLECTION**

Pier 20in x 36in Hardwired LED mirror and color changing temperature 3000K/4200K/6400K

Item No: MRE62036BK (Black)

Item No: MRE62036BR (Brass)

**Available Finishes**