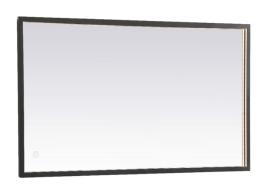

## **Pier COLLECTION**

Pier 20in x 36in Hardwired LED mirror and color changing temperature 3000K/4200K/6400K

Item No: MRE62036BK (Black)

Item No: MRE62036BR (Brass)

**Available Finishes**